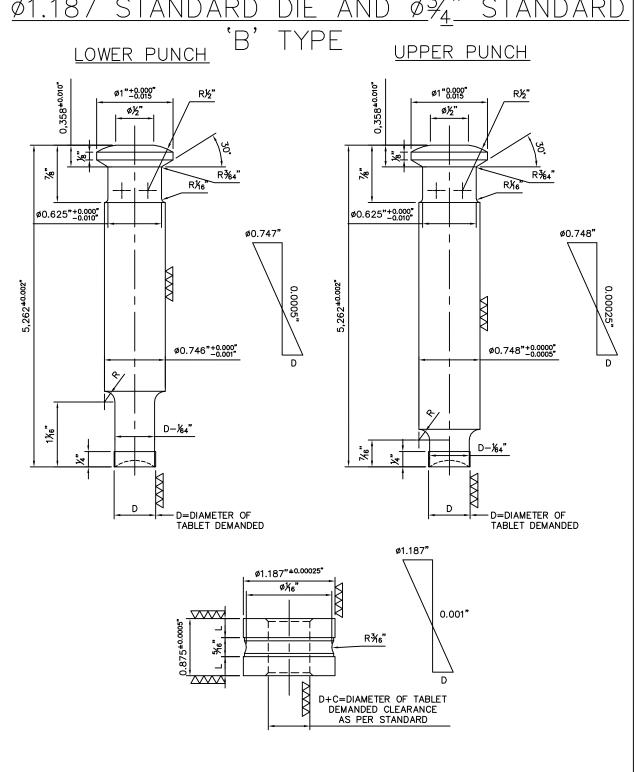

# PHARMA MACHINERIES





**Dies & Punches** 



# PHARMA MACHINERIES











## Riddhi Pharma Machinery Ltd

#### Ø1.500 STANDARD DIE AND Ø1STANDARD



## Riddhi Pharma Machinery Ltd

### Ø1.187 STANDARD DIE AND ؾ" STANDARD



### Riddhi Pharma Machinery Ltd

Ø0.944 STANDARD DIE AND ؾ" STANDARD





#### **TABLET PUNCHES & DIES**

We offer solution with pharmaceutical industry demands in mind. Our high quality punches and dies support tablet manufacturing on a daily basis. Our high quality and expedited deliveries are well known making us a leader in the industry. We manufacture punches and dies with quality and cost in mind. Our valuable experience and ability to troubleshoot allows us the ability to improve on original designs.

We are confident in our commitment to continually offer our customers the newest technological advances at a fraction of the expected cost. We pass these savings along to our customers with their demands and expectations in mind. Our stringent incoming steel quality control procedure