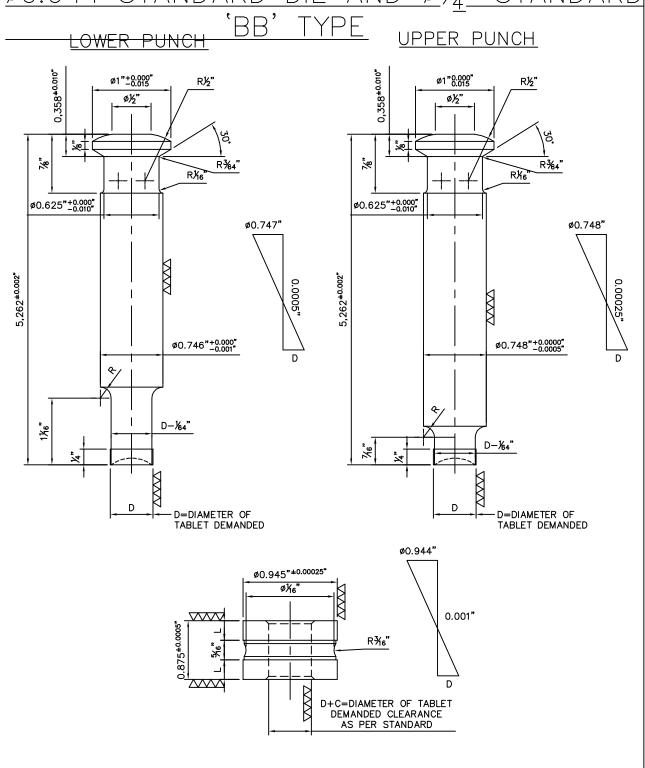

# PHARMA MACHINERIES





**Dies & Punches** 



# PHARMA MACHINERIES











## Riddhi Pharma Machinery Ltd

#### Ø1.500 STANDARD DIE AND Ø1STANDARD



## Riddhi Pharma Machinery Ltd

### Ø1.187 STANDARD DIE AND ؾ" STANDARD



### Riddhi Pharma Machinery Ltd

Ø0.944 STANDARD DIE AND ؾ" STANDARD





#### **TABLET PUNCHES & DIES**

We offer solution with pharmaceutical industry demands in mind. Our high quality punches and dies support tablet manufacturing on a daily basis. Our high quality and expedited deliveries are well known making us a leader in the industry. We manufacture punches and dies with quality and cost in mind. Our valuable experience and ability to troubleshoot allows us the ability to improve on original designs.

We are confident in our commitment to continually offer our customers the newest technological advances at a fraction of the expected cost. We pass these savings along to our customers with their demands and expectations in mind. Our stringent incoming steel quality control procedures are as strict as most pharmaceutical raw material quality programs. No