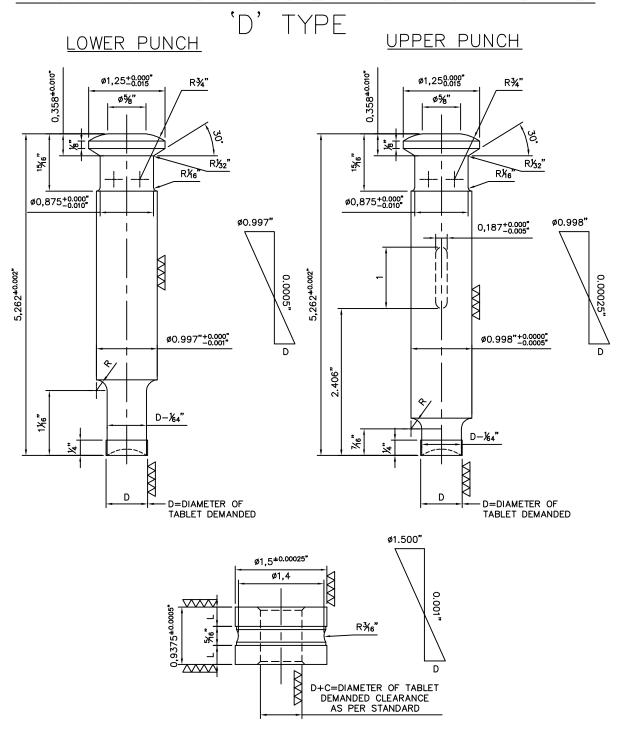

#### Ø1.500 STANDARD DIE AND Ø1STANDARD

### Ø1.187 STANDARD DIE AND ؾ" STANDARD

### Riddhi Pharma Machinery Ltd

Ø0.944 STANDARD DIE AND ؾ" STANDARD