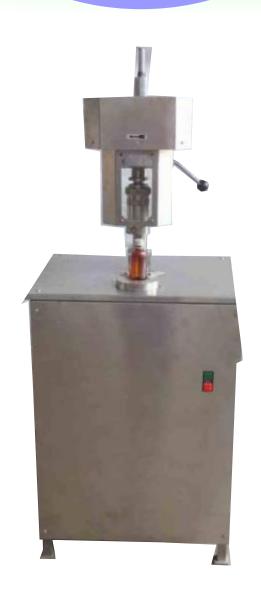

**SEMI AUTOMATIC ROPP SCREW CAPPING & CAP SEALING MACHINE** 

### <u>RIDDHI SEMI AUTO MATIC BOTTLE CAP SEALING</u> NON-FLP & GMP MODEL (RDBCS-100) MACHINE

### • SALIENT FEATURES :

- 1. The complete construction as per GMP norms.
- 2. The unit is heavy fabricated out of sturdy structure and with S.S. 304 quality cover.
- 3. Sealing head diving type.
- 4. Bottle Base up & down with cam.
- 5. No Paddle type.
- 6. Cam based operation hence no paddle pressing is required.
- 7. Self lubricating bearing pedestal bearing.
- 8. Bottle height Adjustment.
- 9. Low cost maint enance
- 10. All other non-contact parts are either made or Cladded or covered with S.S. 304 quality.
- 11. No bottle No operation sensor based interlocking will be provided.

#### • TECHNICAL SPECIFICATIONS:

| S.N. | Features                  | Specifications                                                                      |
|------|---------------------------|-------------------------------------------------------------------------------------|
| 1.   | Model No.                 | RDBCS-100                                                                           |
| 2.   | Туре                      | Semi Automatic, Non-FLP & GMP                                                       |
| 3.   | Sealing Range             | 20 / 25 / 28mm by changing Die.                                                     |
| 4.   | Output                    | 25 to 30 bottles / min. depending type of bottle, neck, speed and operator's skill. |
| 5.   | Product Non-Contact Parts | S.S.304 quality covered / cladded.                                                  |
| 6.   | Motor                     | 0.5 H.P./ 415V / 50 Hz. / 3 Phase AC & Non-FLP Type.                                |
| 7.   | Motor Make                | Hindustan / Equivalent.                                                             |
| 8.   | Finishing                 | Contact Parts – Mirror Polished.                                                    |
| 9.   | Overall Dimensions        | 27" x 25" x 66"(H) – Approx.                                                        |
| 10.  | Net Weight                | 200 Kgs. – Approx. Gross Weight 300kgs                                              |